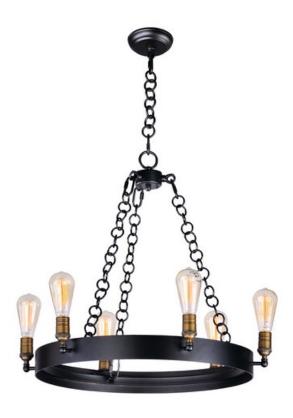

## **PRODUCT DESCRIPTION**

As stately as its name, these heavy weight rings finished in Black support cast Natural Aged Brass sockets. Handmade round ring chain is used that adds to the authenticity of this antique reproduction.

#### **FINISHES OPTION**

Black / Natural Aged Brass (BKNAB)

## MATERIAL

Steel, Brass