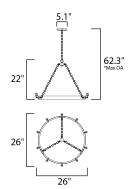

#### **MEASUREMENTS**

DIMENSION : 26" L x 26" W x 22" H

: 8.08 lb HANGING WEIGHT